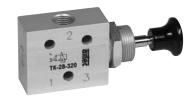

## **TK-28**

TK-28-311

TK-28-320

### **Design and function**

All ports are interchangeable.

TK-28-311 and TK-28-320: Pressure inlet on 1: N/C

Pressure inlet on 3: N/O

Throttle can be mounted in the exhaust port. The mounting nut RM-16, M 16 x 1.5, is included.

### **TK-28**

3/2-way valve G 1/8, Order number TK-28-311 and TK-28-320 5/2-way valve G 1/8, Order number TK-28-520

- 1, 3 = pressure inlet or exhaust
- 2 = outlet

- 1 = pressure inlet
- 2 = outlet
- 3 = exhaust
- 4 = outlet
- 5 = exhaust