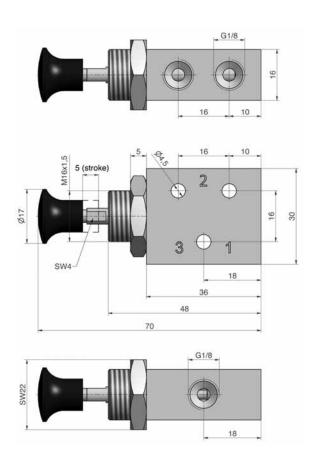

### **Dimensions for series**

### **TK-28**

3/2-way valve G 1/8, Order number TK-28-311 and TK-28-320 5/2-way valve G 1/8, Order number TK-28-520

- 1, 3 = pressure inlet or exhaust
- 2 = outlet

- 1 = pressure inlet
- 2 = outlet
- 3 = exhaust
- 4 = outlet
- 5 = exhaust