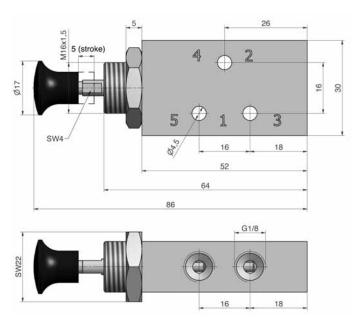

### **Dimensions for series**

### **TK-28**

3/2-way valve G 1/8, Order number TK-28-311 and TK-28-320 5/2-way valve G 1/8, Order number TK-28-520

- 1, 3 = pressure inlet or exhaust
- 2 = outlet

- 1 = pressure inlet
- 2 = outlet
- 3 = exhaust
- 4 = outlet
- 5 = exhaust