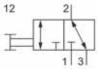

### **TK-28**

3/2-way valve G 1/8, Order number TK-28-311 and TK-28-320 5/2-way valve G 1/8, Order number TK-28-520

- 1, 3 = pressure inlet or exhaust
- 2 = outlet

- 1 = pressure inlet
- 2 = outlet
- 3 = exhaust
- 4 = outlet
- 5 = exhaust