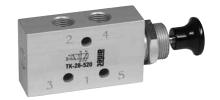

| Order number             | TK-28-311                                                    | TK-28-320                               | TK-28-520                               |
|--------------------------|--------------------------------------------------------------|-----------------------------------------|-----------------------------------------|
| Design and function      | 3/2-way, spool valve, spring return                          | 3/2-way, spool valve, manually operated | 5/2-way, spool valve, manually operated |
| Connection               | G 1/8                                                        |                                         |                                         |
| Nominal size             | 4 mm                                                         |                                         |                                         |
| Flow rate                | 500 NI/min (0.508 Cv)                                        |                                         | 480 NI/min (0.488 Cv)                   |
| Pressure range           | 2 10 bar (29 145 psi)                                        |                                         |                                         |
| Actuating force at 6 bar | 11 N                                                         | 3 N                                     | 4 N                                     |
| Temperature range        | - 10 °C + 70 °C (+ 14 °F + 158 °F)                           |                                         |                                         |
| Materials                | Body: Al (anodized), Inner parts: Al, stainless steel, brass |                                         |                                         |
|                          | Seals: NBR                                                   |                                         | Seals: NBR                              |
| Weight                   | 0,048 kg (0.106 lb.)                                         |                                         | 0,066 kg (0.145 lb.)                    |

### **TK-28**

3/2-way valve G 1/8, Order number TK-28-311 and TK-28-320 5/2-way valve G 1/8, Order number TK-28-520

- 1, 3 = pressure inlet or exhaust
- 2 = outlet

- 1 = pressure inlet
- 2 = outlet
- 3 = exhaust
- 4 = outlet
- 5 = exhaust