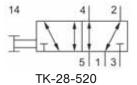

### **TK-28**

3/2-way valve G 1/8, Order number TK-28-311 and TK-28-320 5/2-way valve G 1/8, Order number TK-28-520

- 1, 3 = pressure inlet or exhaust
- 2 = outlet

- 1 = pressure inlet
- 2 = outlet
- 3 = exhaust
- 4 = outlet
- 5 = exhaust