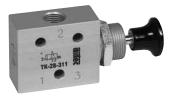

### **Design and function**

All ports are interchangeable.

TK-28-311 and TK-28-320: Pressure inlet on 1: N/C

Pressure inlet on 3: N/O

Throttle can be mounted in the exhaust port. The mounting nut RM-16, M 16 x 1.5, is included.

| Order number             | TK-28-311                                                    | TK-28-320                               | TK-28-520                               |
|--------------------------|--------------------------------------------------------------|-----------------------------------------|-----------------------------------------|
| Design and function      | 3/2-way, spool valve, spring return                          | 3/2-way, spool valve, manually operated | 5/2-way, spool valve, manually operated |
| Connection               | G 1/8                                                        |                                         |                                         |
| Nominal size             | 4 mm                                                         |                                         |                                         |
| Flow rate                | 500 NI/min (0.508 Cv)                                        |                                         | 480 NI/min (0.488 Cv)                   |
| Pressure range           | 2 10 bar (29 145 psi)                                        |                                         |                                         |
| Actuating force at 6 bar | 11 N                                                         | 3 N                                     | 4 N                                     |
| Temperature range        | - 10 °C + 70 °C (+ 14 °F + 158 °F)                           |                                         |                                         |
| Materials                | Body: Al (anodized), Inner parts: Al, stainless steel, brass |                                         |                                         |
|                          | Seals: NBR                                                   |                                         | Seals: NBR                              |
| Weight                   | 0,048 kg (0.106 lb.)                                         |                                         | 0,066 kg (0.145 lb.)                    |