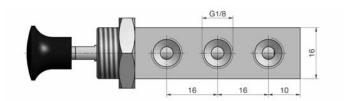

### **Dimensions for series**

### **TK-28**

3/2-way valve G 1/8, Order number TK-28-311 and TK-28-320 5/2-way valve G 1/8, Order number TK-28-520

- 1, 3 = pressure inlet or exhaust
- 2 = outlet

- 1 = pressure inlet
- 2 = outlet
- 3 = exhaust
- 4 = outlet
- 5 = exhaust