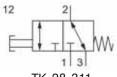

### **TK-28**

3/2-way valve G 1/8, Order number TK-28-311 and TK-28-320 5/2-way valve G 1/8, Order number TK-28-520

- 1, 3 = pressure inlet or exhaust
- 2 = outlet

- 1 = pressure inlet
- 2 = outlet
- 3 = exhaust
- 4 = outlet
- 5 = exhaust